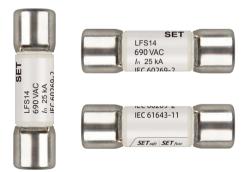

RoHS and REACH Compliant, Pb Free

## **Agency Information**

| Agency<br>Symbol |                         | The File No. and certification<br>No. obtained by<br>SETsafe   SETfuse |
|------------------|-------------------------|------------------------------------------------------------------------|
|                  | UL 4248-1<br>UL 4248-19 | Pending                                                                |

### **Applications**

• Surge Protective Device (SPD)

# **Specifications**

- Rated Voltage: 400 VAC, 690 VAC
- Rated Breaking Capacity: 50 kA
- Copper conductor specifications: 2.5 ~ 16 mm<sup>2</sup>
- Torque: 2.5 N·m
- Protection level: IP20
- Allowable operating temperature of copper conductors: 60 / 75 °C
- Flame Rating: UL 94-V0

### **Matching Fuse**

Model: LFS14