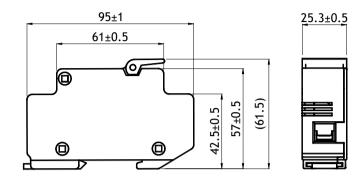

# **Dimensions (mm)**

#### **Key Features**

- Size: 95 x 25.3 x 61.5 mm
- Mounting: TH35 Rail
- RoHS and REACH Compliant, Pb Free