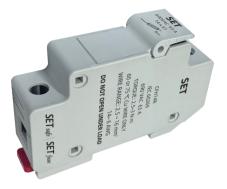

**CFH14R Series** 

# **Fuse Holder**

#### **Key Features**

- Size: 95 x 25.3 x 61.5 mm
- Mounting: TH35 Rail
- RoHS and REACH Compliant, Pb Free